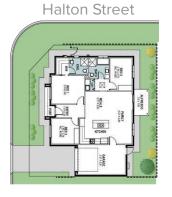

## Floorplans

Essence at Vista features three facades to select from.

Choose your desired allotment based on its location within the release.

Osgoode Street

KTCHEN

STATE STATE

STANDE STAND

ALFRESCO 300 K LND

Single Garage Lot 3144

Osgoode Street