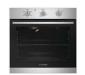

## **Inclusions**

Phoenix Pina Sink Mixer\*

Westinghouse 600mm Gas Cooktop

Westinghouse 600mm Electric Oven

Westinghouse 600mm Slideout Rangehood

Westinghouse Dishwasher

| KITCHEN    |                                                 |
|------------|-------------------------------------------------|
| Sink       | Seima Leto 750 Undermount Sink, 2 bowls         |
| Sink mixer | Phoenix Pina Sink Mixer 200mm Gooseneck, Chrome |
| Cooktop    | Westinghouse 600mm Gas Cooktop                  |
| Oven       | Westinghouse 600mm Multi-function Electric Oven |
| Rangehood  | Westinghouse 600mm Slideout Rangehood           |
| Dishwasher | Westinghouse Dishwasher                         |