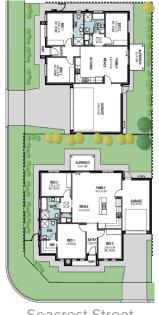

## Floorplans

Essence at Vista features three facades to select from.

Choose your desired allotment based on its location within the release.

Osgoode Street

KTCHEN

STATE STATE

STANDE STAND

ALFRESCO 300 K LND

## Capri

LOT 3184, 3175, 3144

|                 | 3184 & 3175          |
|-----------------|----------------------|
| Living          | 85.67m <sup>2</sup>  |
| Portico         | 3.07m <sup>2</sup>   |
| Alfresco        | 5.40m <sup>2</sup>   |
| Garage          | 37.00m <sup>2</sup>  |
| Total Residence | 131.14m <sup>2</sup> |

Double Garage Lot 3184

ALFRESCO
3.0 X 1.80

BED 2
3.70 x 2.70
INC. ROBE

BAJH
2.30 Y 2.50

ENS.

BED 1
3.70 x 3.15
INC. ROBE

PORT

BED 3
2.90 x 3.34
INC. ROBE

Osgoode Street

Double Garage Lot 3175

Osgoode Street