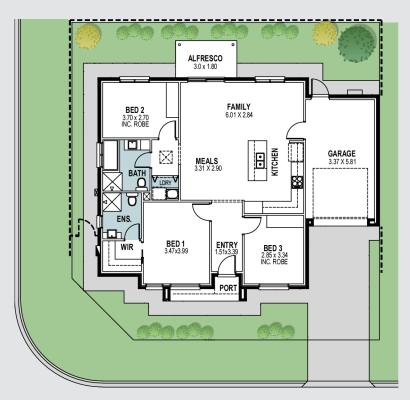

## Capri

LOT 3184, 3175, 3144

|                 | 3184 & 3175          |
|-----------------|----------------------|
| Living          | 85.67m <sup>2</sup>  |
| Portico         | 3.07m <sup>2</sup>   |
| Alfresco        | 5.40m <sup>2</sup>   |
| Garage          | 37.00m <sup>2</sup>  |
| Total Residence | 131.14m <sup>2</sup> |

Double Garage Lot 3184

ALFRESCO
3.0 X 1.80

BED 2
3.70 x 2.70
INC. ROBE

BAJH
2.30 Y 2.50

ENS.

BED 1
3.70 x 3.15
INC. ROBE

PORT

BED 3
2.90 x 3.34
INC. ROBE