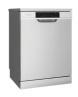

## **Inclusions**

Phoenix Pina Sink Mixer\*

Westinghouse 600mm Gas Cooktop

Westinghouse 600mm Electric Oven

Westinghouse 600mm Slideout Rangehood

Westinghouse Dishwasher

| KITCHEN    |                                                 |
|------------|-------------------------------------------------|
| Sink       | Seima Leto 750 Undermount Sink, 2 bowls         |
| Sink mixer | Phoenix Pina Sink Mixer 200mm Gooseneck, Chrome |
| Cooktop    | Westinghouse 600mm Gas Cooktop                  |
| Oven       | Westinghouse 600mm Multi-function Electric Oven |
| Rangehood  | Westinghouse 600mm Slideout Rangehood           |
| Dishwasher | Westinghouse Dishwasher                         |