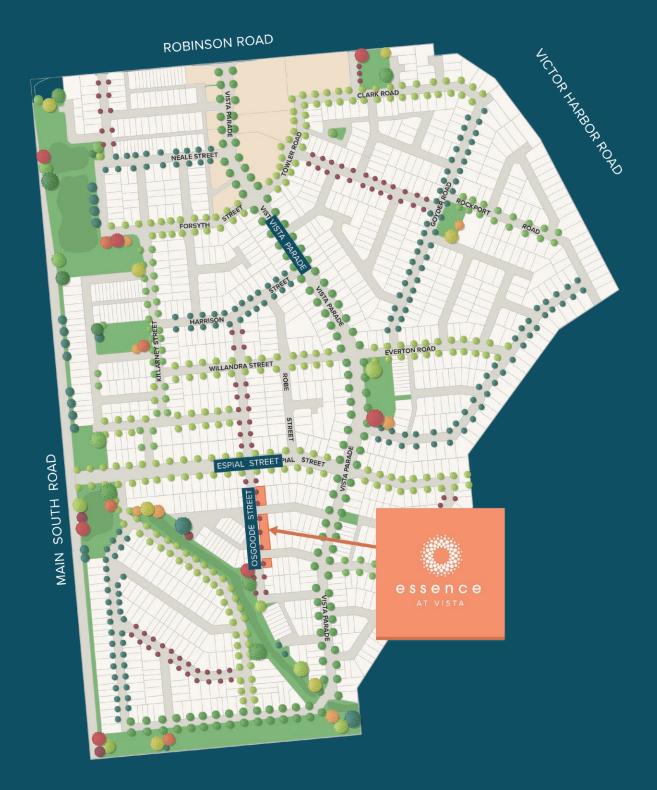

## Position perfect.

Essence is located within Vista, Seaford Heights and offers you the chance to secure a home in a thriving new community, just minutes from Adelaide's beautiful south coast.

The development has been masterplanned to create a desirable balance of quality new homes and wide-open spaces. You will love your healthy lifestyle here; enjoy walks at the beach, green parks, playgrounds and plenty of bike paths.

Vista has an established town centre that has fast become the hub of a community that you will be proud to belong to. It is the ideal place to raise a family. The town centre is home to an Aldi supermarket, a gym, a childcare centre, a medical clinic and much more.

You will be close to a great choice of schools and amenities. Bus and train links can be found in nearby Seaford Centre, and with easy access to the Southern Expressway, it doesn't take long to get to the city.

McLaren Vale, one of South Australia's premier wine regions, is just down the road. Picture your weekends filled with lazy lunches, enjoyed over the best local produce and surrounded by beautiful scenery.

Vista at Seaford Heights is a great location for a fresh start, whatever stage of life you're at.

## Floorplans

Essence at Vista features three facades to select from.

Choose your desired allotment based on its location within the release.

Osgoode Street

KTCHEN

STATE STATE

STANDE STAND

ALFRESCO 300 K LND