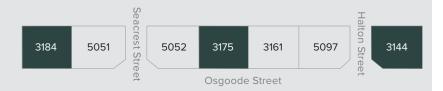

AMALFI 5051 259m<sup>2</sup>

**CAPRI** 3184 233m<sup>2</sup>

CAPRI 3144 228m<sup>2</sup>

## Capri

LOT 3184, 3175, 3144

|                 | 3184 & 3175          |
|-----------------|----------------------|
| Living          | 85.67m <sup>2</sup>  |
| Portico         | 3.07m <sup>2</sup>   |
| Alfresco        | 5.40m <sup>2</sup>   |
| Garage          | 37.00m <sup>2</sup>  |
| Total Residence | 131.14m <sup>2</sup> |

## Capri

LOT 3184, 3175, 3144

|                 | 3144                 |
|-----------------|----------------------|
| Living          | 103.06m <sup>2</sup> |
| Portico         | 3.16m <sup>2</sup>   |
| Alfresco        | 5.40m <sup>2</sup>   |
| Garage          | 23.05m <sup>2</sup>  |
| Total Residence | 134.67m <sup>2</sup> |

## Amalfi

LOT 5051 & 3161

|                 | 5051                 | 3161                 |
|-----------------|----------------------|----------------------|
| Living          | 103.17m <sup>2</sup> | 85.67m <sup>2</sup>  |
| Portico         | 3.15m <sup>2</sup>   | 3.17m <sup>2</sup>   |
| Alfresco        | 5.40m <sup>2</sup>   | 5.40m <sup>2</sup>   |
| Garage          | 23.05m <sup>2</sup>  | 37.00m <sup>2</sup>  |
| Total Residence | 134.77m <sup>2</sup> | 131.22m <sup>2</sup> |

## Como

IOT 5052 & 5097

 5052 & 5097

 Living
 103.06m²

 Portico
 5.72m²

 Alfresco
 5.40m²

 Garage
 23.05m²

 Total Residence
 137.23m²