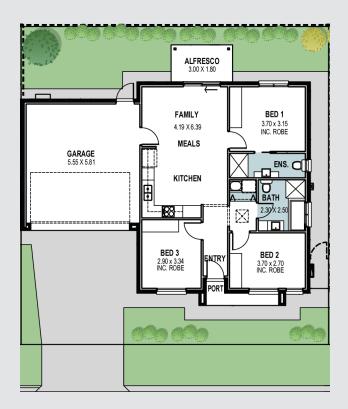

## Capri

LOT 3184, 3175, 3144

|                 | 3184 & 3175          |
|-----------------|----------------------|
| Living          | 85.67m <sup>2</sup>  |
| Portico         | 3.07m <sup>2</sup>   |
| Alfresco        | 5.40m <sup>2</sup>   |
| Garage          | 37.00m <sup>2</sup>  |
| Total Residence | 131.14m <sup>2</sup> |

Double Garage Lot 3184

ALFRESCO
3.0 X 1.80

BED 2
3.70 x 2.70
INC. ROBE

BAJH
2.30 Y 2.50

ENS.

BED 1
3.70 x 3.15
INC. ROBE

PORT

BED 3
2.90 x 3.34
INC. ROBE

Osgoode Street

Double Garage Lot 3175

Osgoode Street