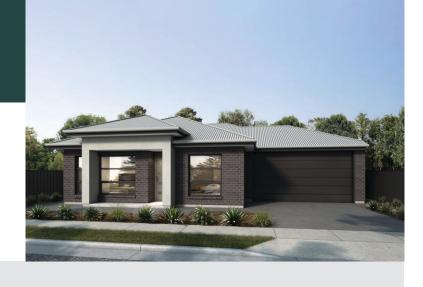

AMALFI 5051 259m<sup>2</sup>

**CAPRI** 3184 233m<sup>2</sup>

CAPRI 3144 228m<sup>2</sup>

## Capri

LOT 3184, 3175, 3144

|                 | 3184 & 3175          |
|-----------------|----------------------|
| Living          | 85.67m <sup>2</sup>  |
| Portico         | 3.07m <sup>2</sup>   |
| Alfresco        | 5.40m <sup>2</sup>   |
| Garage          | 37.00m <sup>2</sup>  |
| Total Residence | 131.14m <sup>2</sup> |