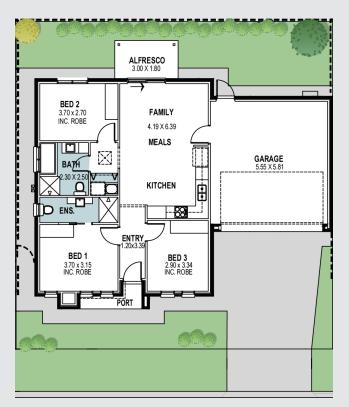

## Capri

LOT 3184, 3175, 3144

|                 | 3184 & 3175          |
|-----------------|----------------------|
| Living          | 85.67m <sup>2</sup>  |
| Portico         | 3.07m <sup>2</sup>   |
| Alfresco        | 5.40m <sup>2</sup>   |
| Garage          | 37.00m <sup>2</sup>  |
| Total Residence | 131.14m <sup>2</sup> |

Double Garage Lot 3184

ALFRESCO
3.0 X 1.80

BED 2
3.70 x 2.70
INC. ROBE

BAJH
2.30 Y 2.50

ENS.

BED 1
3.70 x 3.15
INC. ROBE

PORT

BED 3
2.90 x 3.34
INC. ROBE

Osgoode Street

Double Garage Lot 3175

Osgoode Street