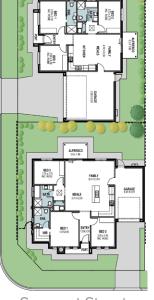

## Floorplans

Essence at Vista features three facades to select from.

Choose your desired allotment based on its location within the release.

Osgoode Street

KTCHEN

STATE STATE

STANDE STAND

ALFRESCO 300 K LND

## Amalfi

LOT 5051 & 3161

|                 | 5051                 | 3161                 |
|-----------------|----------------------|----------------------|
| Living          | 103.17m <sup>2</sup> | 85.67m <sup>2</sup>  |
| Portico         | 3.15m <sup>2</sup>   | 3.17m <sup>2</sup>   |
| Alfresco        | 5.40m <sup>2</sup>   | 5.40m <sup>2</sup>   |
| Garage          | 23.05m <sup>2</sup>  | 37.00m <sup>2</sup>  |
| Total Residence | 134.77m <sup>2</sup> | 131.22m <sup>2</sup> |

Single Garage Lot 5051

ALFRESCO
3.0 x 1 80

BED 2
3.70 x 2.70
INC. ROBE

BATH

MEALS
3.31 X 2.90

BED 3
2.85 x 3.34
INC. ROBE

PORT

Seacrest Street

Double Garage Lot 3161

Osgoode Street