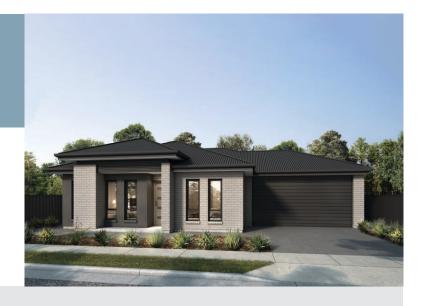

## Amalfi

LOT 5051 & 3161

|                 | 5051                 | 3161                 |
|-----------------|----------------------|----------------------|
| Living          | 103.17m <sup>2</sup> | 85.67m <sup>2</sup>  |
| Portico         | 3.15m <sup>2</sup>   | 3.17m <sup>2</sup>   |
| Alfresco        | 5.40m <sup>2</sup>   | 5.40m <sup>2</sup>   |
| Garage          | 23.05m <sup>2</sup>  | 37.00m <sup>2</sup>  |
| Total Residence | 134.77m <sup>2</sup> | 131.22m <sup>2</sup> |