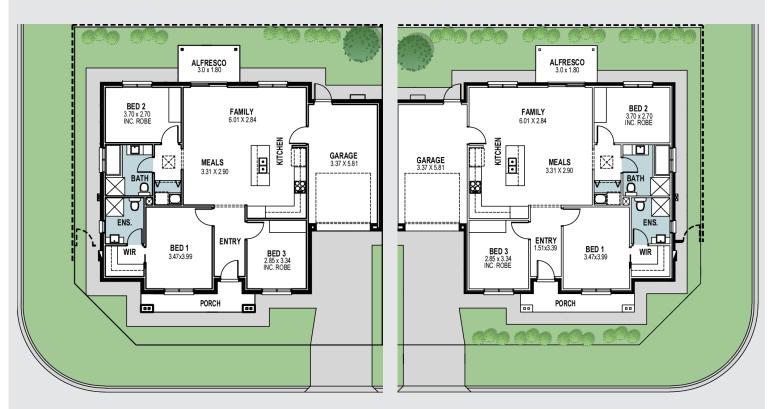

## Floorplans

Essence at Vista features three facades to select from.

Choose your desired allotment based on its location within the release.

Osgoode Street

KTCHEN

STATE STATE

STANDE STAND

ALFRESCO 300 K LND

ALFRESCO 3.00 X 150

ALFRESCO 301100

8ED 1 370 x 3.15 RIC ROBE

GARAGE 5.25 X 5.61

кітсне

MEALS 331X200

28-114 8-114

100 mg

AMALFI 5051 259m<sup>2</sup>

**CAPRI** 3184 233m<sup>2</sup>

CAPRI 3144 228m<sup>2</sup>

## Capri

LOT 3184, 3175, 3144

|                 | 3184 & 3175          |
|-----------------|----------------------|
| Living          | 85.67m <sup>2</sup>  |
| Portico         | 3.07m <sup>2</sup>   |
| Alfresco        | 5.40m <sup>2</sup>   |
| Garage          | 37.00m <sup>2</sup>  |
| Total Residence | 131.14m <sup>2</sup> |

Double Garage Lot 3184

ALFRESCO
3.0 X 1.80

BED 2
3.70 x 2.70
INC. ROBE

BAJH
2.30 Y 2.50

ENS.

BED 1
3.70 x 3.15
INC. ROBE

PORT

BED 3
2.90 x 3.34
INC. ROBE

Osgoode Street

Double Garage Lot 3175

Osgoode Street

## Capri

LOT 3184, 3175, 3144

|                 | 3144                 |
|-----------------|----------------------|
| Living          | 103.06m <sup>2</sup> |
| Portico         | 3.16m <sup>2</sup>   |
| Alfresco        | 5.40m <sup>2</sup>   |
| Garage          | 23.05m <sup>2</sup>  |
| Total Residence | 134.67m <sup>2</sup> |

Single Garage Lot 3144

Osgoode Street

## Amalfi

LOT 5051 & 3161

|                 | 5051                 | 3161                 |
|-----------------|----------------------|----------------------|
| Living          | 103.17m <sup>2</sup> | 85.67m <sup>2</sup>  |
| Portico         | 3.15m <sup>2</sup>   | 3.17m <sup>2</sup>   |
| Alfresco        | 5.40m <sup>2</sup>   | 5.40m <sup>2</sup>   |
| Garage          | 23.05m <sup>2</sup>  | 37.00m <sup>2</sup>  |
| Total Residence | 134.77m <sup>2</sup> | 131.22m <sup>2</sup> |

Single Garage Lot 5051

ALFRESCO
3.0 x 1 80

BED 2
3.70 x 2.70
INC. ROBE

BATH

MEALS
3.31 X 2.90

BED 3
2.85 x 3.34
INC. ROBE

PORT

Seacrest Street

Double Garage Lot 3161

Osgoode Street

## Como

IOT 5052 & 5097

 5052 & 5097

 Living
 103.06m²

 Portico
 5.72m²

 Alfresco
 5.40m²

 Garage
 23.05m²

 Total Residence
 137.23m²

Single Garage Lot 5052

Single Garage Lot 5097

Osgoode Street

Osgoode Street