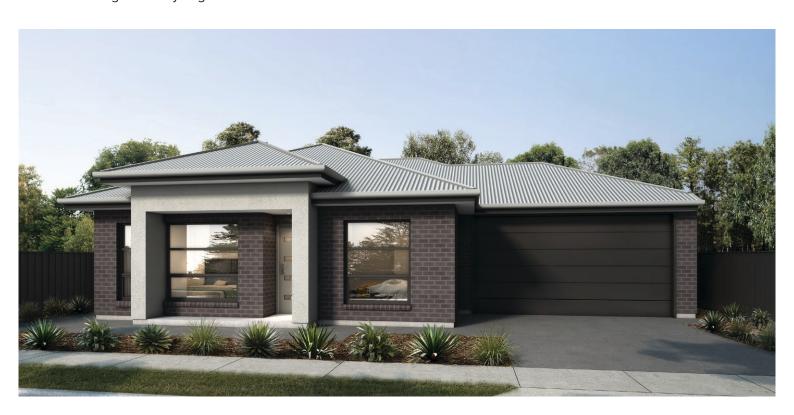

All Essence homes feature three bedrooms, a either single or double car garage and a high standard of inclusions leaving nothing more to be desired.

You have the choice of up to three different façades, specific to your desired allotment and the option to choose from six carefully curated interior colour schemes; coastal, urban, scandinavian, industrial, organic & chic.

## Floorplans

Essence at Vista features three facades to select from.

Choose your desired allotment based on its location within the release.

Osgoode Street

KTCHEN

STATE STATE

STANDE STAND

ALFRESCO 300 K LND