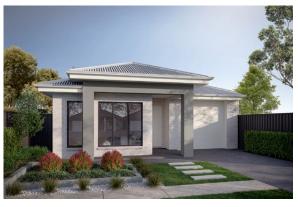

# **LOT 3046 MUSKOKA ROAD**

SEAFORD HEIGHTS (VISTA)

## Lot 3046 Muskoka Rd

Design: Arlo Mk3

#### **Features**

- Ready-to-build with titled lan
- 6.6kW sola
- 2700mm ceilings
- Zoned reverse cycle aid conditioning
- Fixed site costs

All dimensions and room sizes are approximate and may not be to scale. Plans and elevations are for illustration purposes only.