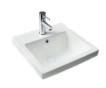

| ITEM          | SPECIFICATION                                                                                                                                  |
|---------------|------------------------------------------------------------------------------------------------------------------------------------------------|
| Basin         | Seima Kyra 017 Square Ceramic Basin (Inset to main bathroom/semi recessed to ensuite)                                                          |
| Bath          | Seima Syros Inset Bath                                                                                                                         |
| Tapware       | Phoenix Pina Basin Mixer, Pina Wall Mixers, Pina Bath Outlet, Vivid High-Rise Shower Arm, Chrome                                               |
| Accessories   | Phoenix Radii Accessories incl. 600mm Double Towel Rail Round Plate, Toilet Roll Holder Round Plate, Metal<br>Shower Shelf Round Plate, Chrome |
| Shower screen | 600 Series Semi Frameless - Clear Glass, Polished Silver                                                                                       |
| Toilet suite  | Seima Chios Close Coupled Toilet                                                                                                               |
| Floor grate   | Square Grate 80mm Stainless Steel                                                                                                              |
| Mirrors       | Mirror Full With of Vanity 750mm H x 4mm polished edge, over all vanity units (where applicable)                                               |
| Fan           | Exhaust fan to ensuite - heat lamp to main bathroom                                                                                            |
| Tiling        | 2000mm high tiling, excluding sperate w/c / vanity - half skirt tile and 300mm high above vanity where applicable                              |