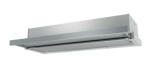

#### **GENERAL**

| Solar                       | 6.6KW System - No battery                                                                                                                                                       |
|-----------------------------|---------------------------------------------------------------------------------------------------------------------------------------------------------------------------------|
| Ceiling height              | 2700mm                                                                                                                                                                          |
| Internal linings            | 10mm Boral sheetrock plasterboard                                                                                                                                               |
| Entrance doors              | Corinthian Madison PMAD 104 with Translucent Glass                                                                                                                              |
| Other external doors        | Corinthian Flush Panel                                                                                                                                                          |
| External hardware           | Angular Trilock Entrance Leverset Satin Chrome to entrance door. Tristan Entrance Leverset Satin Chrome to other external doors.                                                |
| Internal doors              | Corinthian Painted Redicote Flush Panel doors                                                                                                                                   |
| Internal door hardware      | Brushed Stainless Steel Tristan Lever                                                                                                                                           |
| Insulation                  | Internal Walls: R2.0, External Walls: R2.5 Thermocoustic, Ceiling: R5.0                                                                                                         |
| Skirtings                   | 67x18mm MDF Bevel Profile                                                                                                                                                       |
| Window architraves          | 67x18mm MDF Bevel Profile                                                                                                                                                       |
| Paint system                | Matt acrylic, 2 coat system                                                                                                                                                     |
| Built in robes              | Framed Mirror Doors                                                                                                                                                             |
| Electrical                  | Hard wired smoke detectors with battery backup, meter isolator & 6ka circuit breaker and earth leakage safety switch to meter box.                                              |
| Lighting                    | Downlights throughout (excluding garage and side eaves)                                                                                                                         |
| NBN provision               | 600 Series Hub, lockable enclosure, splitter for TV data, patch panel, ethernet and phone hub, wiring provison for phone (x2), data point (x2), internet lead-in cable (cat 6). |
| Hot water service           | Rheem gas continuous flow 26 litre                                                                                                                                              |
| Air-conditioning            | Zoned ducted reverse cycle air conditioning                                                                                                                                     |
| Garage auto panel lift door | Automated Sectional Door with two remote controls, Madison profile                                                                                                              |
| Soil removal                | By builder                                                                                                                                                                      |
| Water storage               | Grey water connection                                                                                                                                                           |