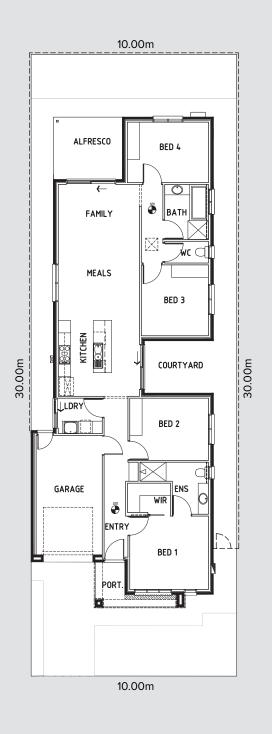

## Lot 3046 Muskoka Rd

Design: Arlo Mk3

#### **Features**

- Ready-to-build with titled lan
- 6.6kW sola
- 2700mm ceilings
- Zoned reverse cycle aid conditioning
- Fixed site costs

All dimensions and room sizes are approximate and may not be to scale. Plans and elevations are for illustration purposes only.