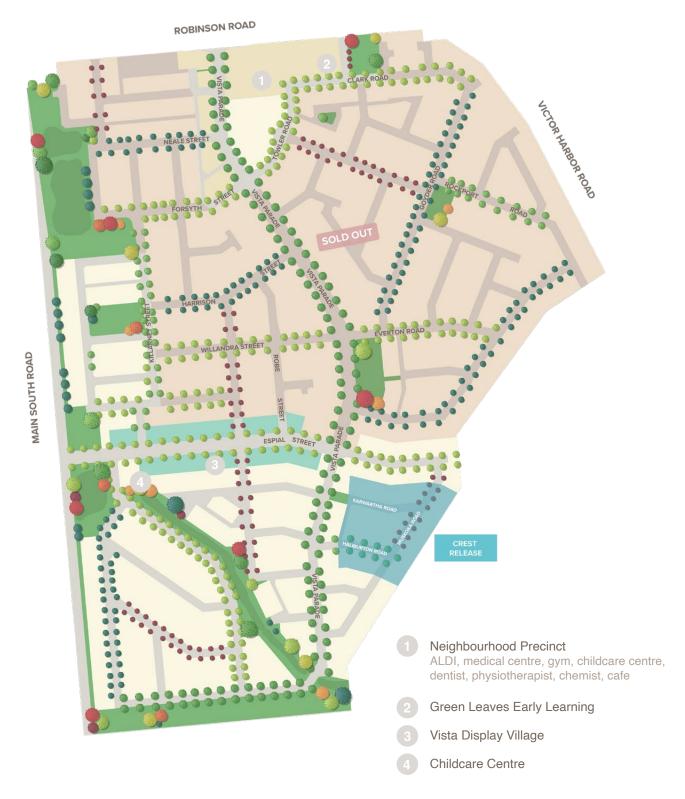

Vista has an established town centre that has fast become the hub of a community that you will be proud to belong to. It is the ideal place to raise a family. The town centre is home to an Aldi supermarket, a gym, a childcare centre, a medical clinic and much more.

You will be close to a great choice of schools and amenities. Bus and train links can be found in nearby Seaford Centre, and with easy access to the Southern Expressway, it doesn't take long to get to the city.