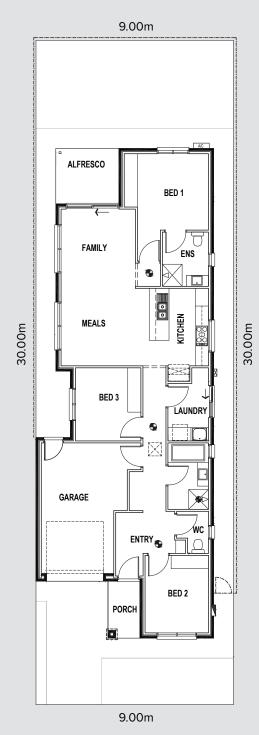

## Lot 3078 Muskoka Rd

Design: Iris

#### **Features**

- Ready-to-build with titled land
- 6.6kW sola
- 2700mm ceilings
- Zoned reverse cycle ail conditioning
- Fixed site costs

All dimensions and room sizes are approximate and may not be to scale. Plans and elevations are for illustration purposes only.