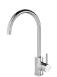

#### **KITCHEN**

Phoenix Pina Sink Mixer\*

Westinghouse 900mm Gas Cooktop

Westinghouse 900mm Electric Oven

Westinghouse 900mm Slideout Rangehood

Westinghouse Dishwasher

| ITEM       | SPECIFICATION                                   |
|------------|-------------------------------------------------|
| Sink       | Seima Leto 750 Undermount Sink, 2 bowls         |
| Sink mixer | Phoenix Pina Sink Mixer 200mm Gooseneck, Chrome |
| Cooktop    | Westinghouse 900mm Gas Cooktop                  |
| Oven       | Westinghouse 900mm Multi-function Electric Oven |
| Rangehood  | Westinghouse 900mm Slideout Rangehood           |
| Dishwasher | Westinghouse Dishwasher                         |