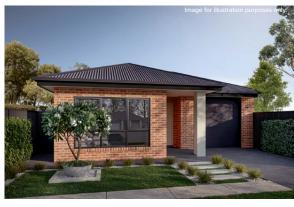

## Lot 3078 Muskoka Rd

Design: Iris

#### **Features**

- Ready-to-build with titled land
- 6.6kW sola
- 2700mm ceilings
- Zoned reverse cycle ail conditioning
- Fixed site costs

All dimensions and room sizes are approximate and may not be to scale. Plans and elevations are for illustration purposes only.