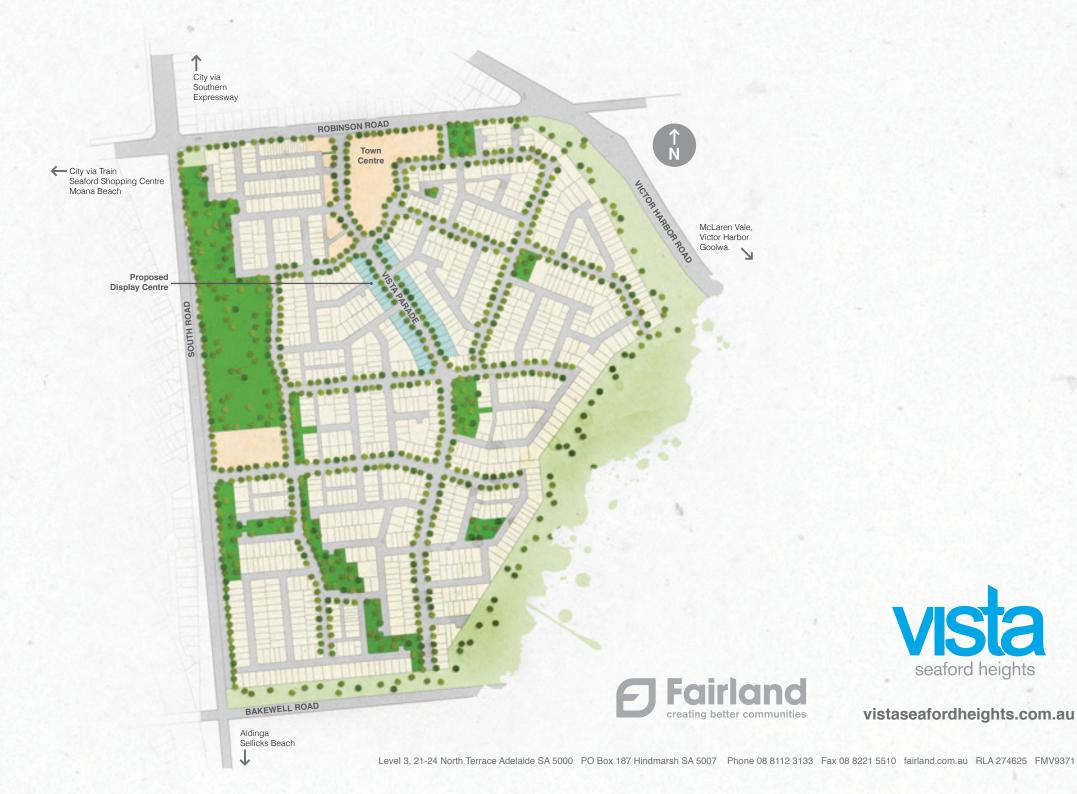

EDUCATION

MEDICAL

NBN

PARKS

PLAYGROUND SHOPPING TOWN CENTRE

BUS

DISPLAY

Vista at Seaford Heights is nestled on a gentle rise between McLaren Vale and Moana Beach, with many allotments having a view of the coastline. The location is central to a range of facilities – schools, child-care, medical centres, shopping centres, restaurants, cafes and wineries.

Vista is your chance to live in a safe, vibrant community, make new friends and establish a healthy beach-side lifestyle.

TRAIN

WATER

Vista is about building a better community; a safe environment full of parks, trails and open spaces. A place you'll love to live.