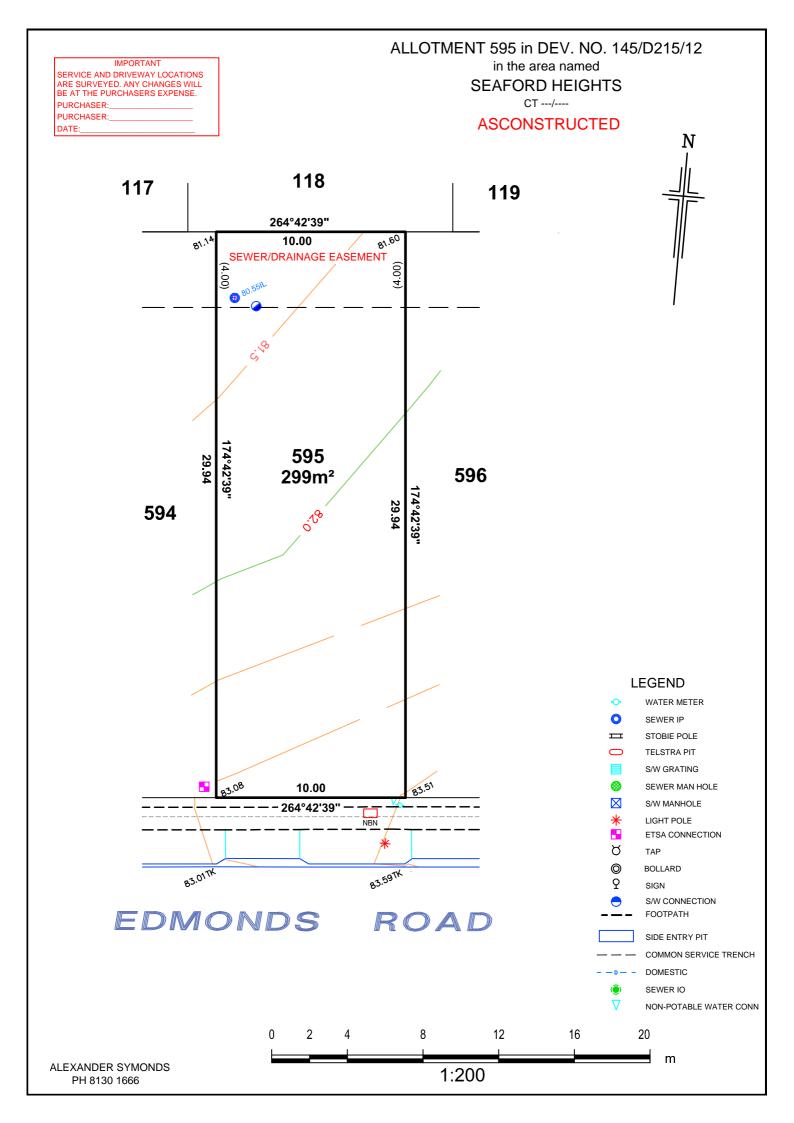

ALLOTMENT 596 in DEV. NO. 145/D215/12 IMPORTANT in the area named SERVICE AND DRIVEWAY LOCATIONS ARE SURVEYED. ANY CHANGES WILL BE AT THE PURCHASERS EXPENSE. SEAFORD HEIGHTS CT ---/----PURCHASER:\_ PURCHASER:\_ **ASCONSTRUCTED** DATE: 118 119 81.<sup>13</sup> 84°42'39" 81.<sup>60</sup> 82.09 10.00 SEWER/DRAINAGE EASEMENT 8 596 299m<sup>2</sup> |74°42'39" 597 29.94 595 174°42'39' 29.94 **LEGEND** WATER METER SEWER IP STOBIE POLE TELSTRA PIT S/W GRATING SEWER MAN HOLE 33.51 10.00 S/W MANHOLE 264°42'39" LIGHT POLE NBN ETSA CONNECTION Q TAP BOLLARD 84.24TK 83.59TK SIGN S/W CONNECTION FOOTPATH EDMONDS ROAD SIDE ENTRY PIT COMMON SERVICE TRENCH DOMESTIC SEWER IO NON-POTABLE WATER CONN 8 12 16 20 m **ALEXANDER SYMONDS** 1:200 PH 8130 1666