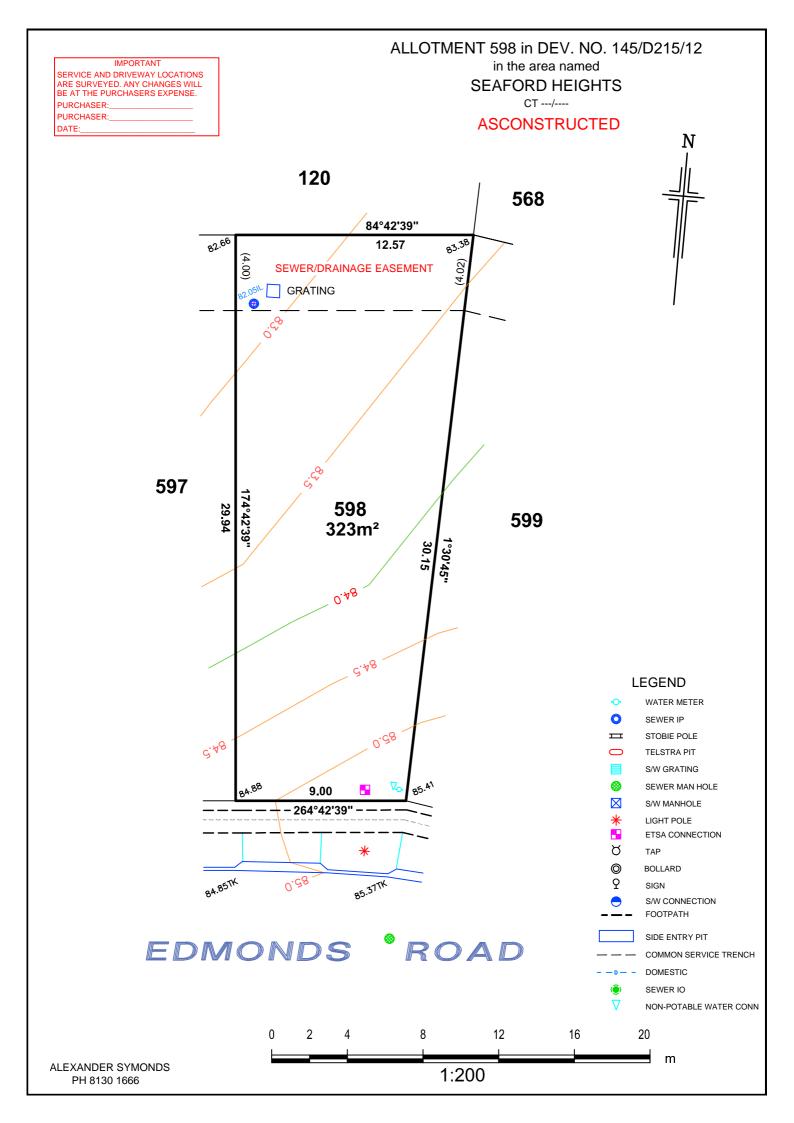

ALLOTMENT 597 in DEV. NO. 145/D215/12 IMPORTANT in the area named SERVICE AND DRIVEWAY LOCATIONS ARE SURVEYED. ANY CHANGES WILL BE AT THE PURCHASERS EXPENSE. SEAFORD HEIGHTS CT ---/----PURCHASER:\_ PURCHASER:\_ **ASCONSTRUCTED** DATE: 119 120 84°42'39" 82.<del>09</del> 82.46 82.66 10.00 SEWER/DRAINAGE EASEMENT (4.0) 174°42'39' 598 596 174°42'39" 29.94 597 299m<sup>2</sup> **LEGEND** WATER METER SEWER IP STOBIE POLE TELSTRA PIT S/W GRATING SEWER MAN HOLE 10.00 S/W MANHOLE 264°42'39" LIGHT POLE ETSA CONNECTION Q TAP BOLLARD 84.24TK 84.85TK SIGN S/W CONNECTION EDMONDS FOOTPATH ROAD SIDE ENTRY PIT COMMON SERVICE TRENCH DOMESTIC SEWER IO NON-POTABLE WATER CONN 8 12 16 20 m **ALEXANDER SYMONDS** 1:200 PH 8130 1666