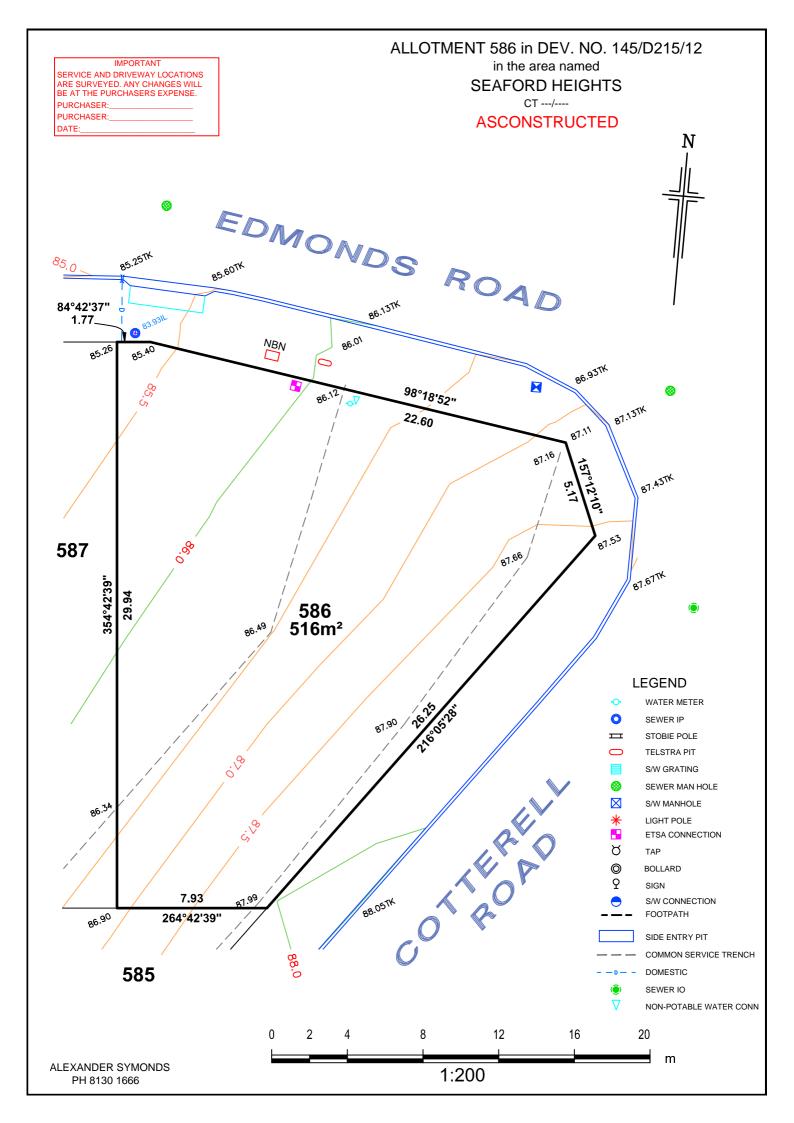

ALLOTMENT 594 in DEV. NO. 145/D215/12 IMPORTANT in the area named SERVICE AND DRIVEWAY LOCATIONS ARE SURVEYED. ANY CHANGES WILL BE AT THE PURCHASERS EXPENSE. SEAFORD HEIGHTS CT ---/----PURCHASER: PURCHASER: **ASCONSTRUCTED** DATE: 117 118 1570 81.09 <sub>80.13</sub> 264°42'39" 80.<sup>61</sup> 81.14 12.50 SEWER/DRAINAGE EASEMENT (4.00)00 GRATING 594 374m<sup>2</sup> |74°42'39' 29.94 174°42'39" 595 593 0.18 **LEGEND** WATER METER SEWER IP STOBIE POLE TELSTRA PIT 0.58 S/W GRATING SEWER MAN HOLE 12.50 S/W MANHOLE LIGHT POLE 264°42'39" ETSA CONNECTION Q TAP 82.48 BOLLARD SIGN S/W CONNECTION FOOTPATH EDMONDS ROAD SIDE ENTRY PIT COMMON SERVICE TRENCH DOMESTIC SEWER IO NON-POTABLE WATER CONN 8 12 16 20 m **ALEXANDER SYMONDS** 1:200 PH 8130 1666