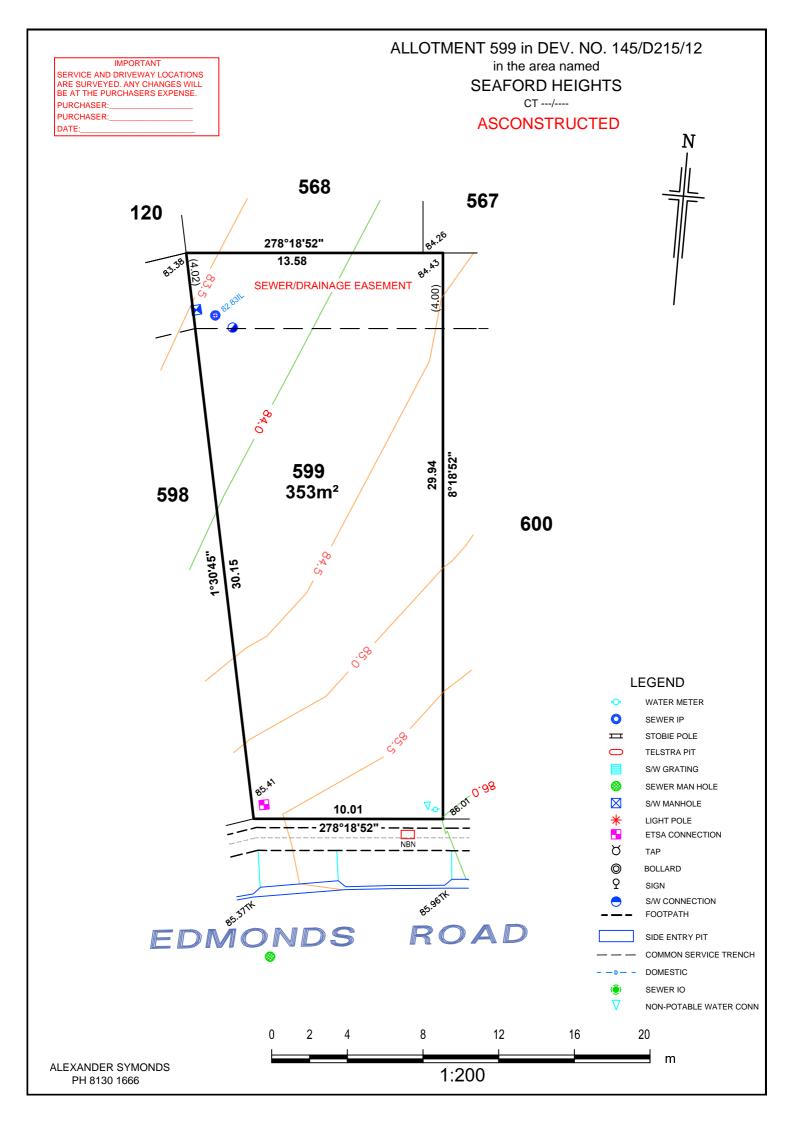

ALLOTMENT 600 in DEV. NO. 145/D215/12 IMPORTANT in the area named SERVICE AND DRIVEWAY LOCATIONS ARE SURVEYED. ANY CHANGES WILL BE AT THE PURCHASERS EXPENSE. SEAFORD HEIGHTS CT ---/----PURCHASER: **ASCONSTRUCTED** DATE: 567 566 568 278°18'52" 84.A3 10.00 SEWER/DRAINAGE EASEMENT 8°18'52" 600 29.94 601 599 299m<sup>2</sup> 8°18'52" 29.94 **LEGEND** WATER METER SEWER IP STOBIE POLE TELSTRA PIT S/W GRATING SEWER MAN HOLE S/W MANHOLE 10.00 LIGHT POLE 278°18'52' ETSA CONNECTION Q TAP BOLLARD 85.96TK SIGN S/W CONNECTION FOOTPATH EDMONDS SIDE ENTRY PIT ROAD COMMON SERVICE TRENCH DOMESTIC SEWER IO NON-POTABLE WATER CONN 8 12 16 20 m **ALEXANDER SYMONDS** 1:200 PH 8130 1666