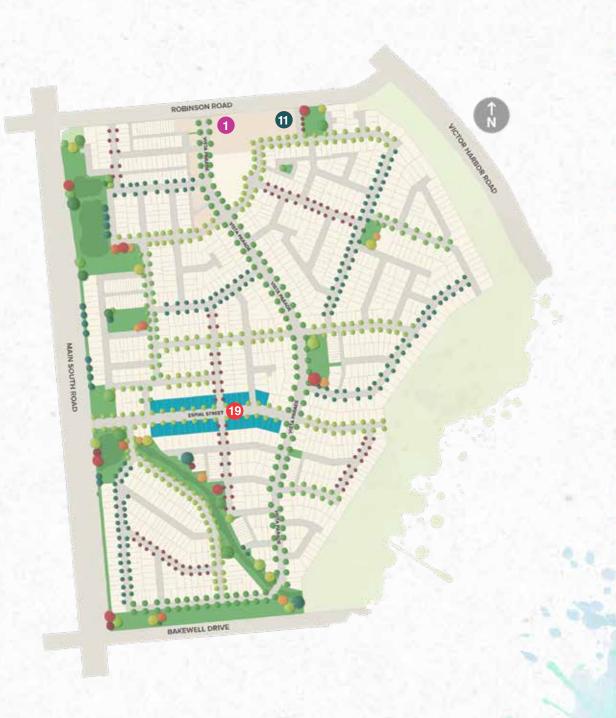

### Location

- Neighbourhood Precinct
   ALDI, medical centre, gym, childcare centre, dentist, physiotherapist, chemist
- 2 Seaford Central (3 mins)
  Big W, Woolworths, Drakes, takeaway food, fashion, homewares, cafes, post office
- 3 Seaford Meadows Shopping Centre (8 mins)
  Woolworths, Chemist Warehouse, Salvos,
  F45, takeaway food, cafes, fashion
- 4 Bunnings Seaford (3 mins)
- 5 Seaford Secondary College (3 mins)
- 6 All Saints Catholic Primary (4 mins)
- 7 Seaford Rise Primary School (4 mins)
- 8 South Port Primary (7 mins)
- 9 Old Noarlunga Primary School (4 mins)
- 10 Tatachilla Lutheran College (8 mins)
- 11 Green Leaves Early Learning
- 12 Good Start Early Learning (2 mins)
- 13 Beach Hotel Seaford (3 mins)
- Deep Blue Cafe Moana (4 mins)
- 2arellis Cafe Ristorante (7 mins)
  and other restaurants
- McLaren Vale (8 mins)
  World-class wineries & restaurants
- Southern Expressway (4 mins)
  30 mins to Adelaide CBD
- 18 Moana Beach (5 mins)
- 19 Vista Display Village