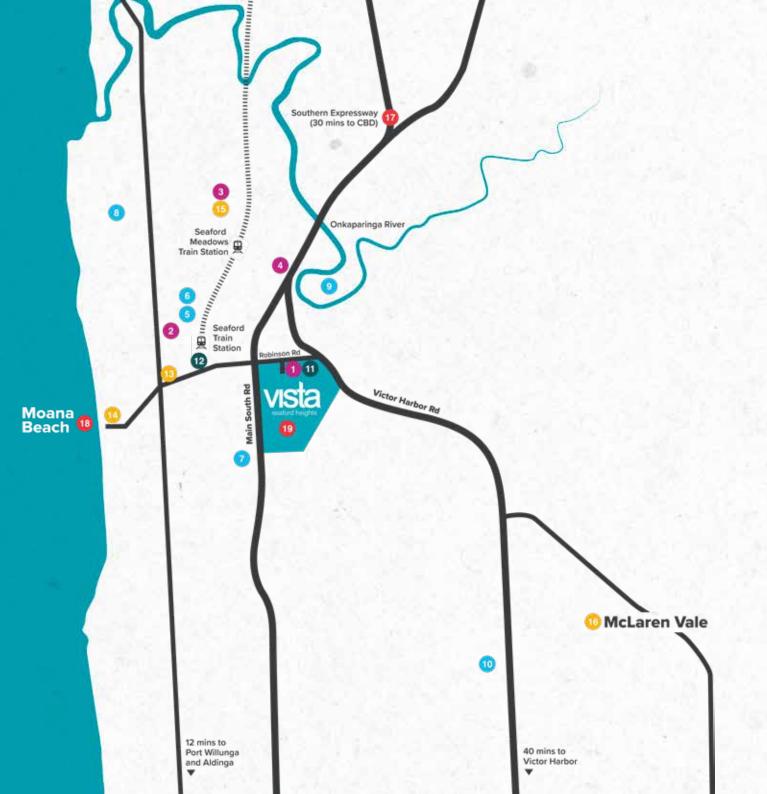

### Location

- Neighbourhood Precinct
   ALDI, medical centre, gym, childcare centre, dentist, physiotherapist, chemist
- 2 Seaford Central (3 mins)
  Big W, Woolworths, Drakes, takeaway food, fashion, homewares, cafes, post office
- 3 Seaford Meadows Shopping Centre (8 mins)
  Woolworths, Chemist Warehouse, Salvos,
  F45, takeaway food, cafes, fashion
- 4 Bunnings Seaford (3 mins)
- 5 Seaford Secondary College (3 mins)
- 6 All Saints Catholic Primary (4 mins)
- 7 Seaford Rise Primary School (4 mins)
- 8 South Port Primary (7 mins)
- 9 Old Noarlunga Primary School (4 mins)
- 10 Tatachilla Lutheran College (8 mins)
- 11 Green Leaves Early Learning
- 12 Good Start Early Learning (2 mins)
- 13 Beach Hotel Seaford (3 mins)
- Deep Blue Cafe Moana (4 mins)
- 2arellis Cafe Ristorante (7 mins)
  and other restaurants
- McLaren Vale (8 mins)
  World-class wineries & restaurants
- Southern Expressway (4 mins)
  30 mins to Adelaide CBD
- 18 Moana Beach (5 mins)
- 19 Vista Display Village