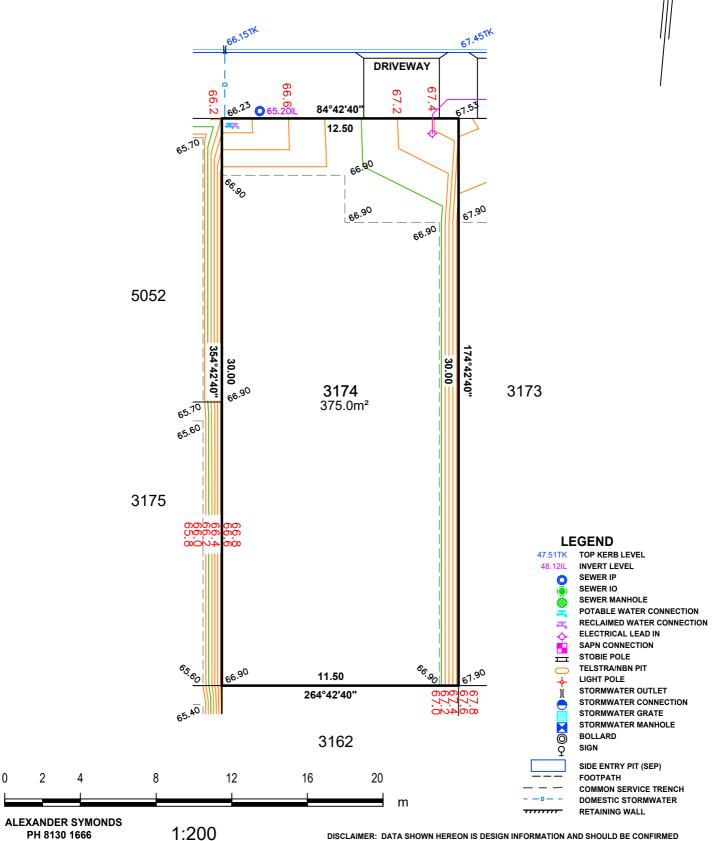

# ALLOTMENT 3173 in DEV. NO. 145/D028/20 in the area named

### **SEAFORD HEIGHTS**

CT ---/---

### **PRELIMINARY**

DISCLAIMER: DATA SHOWN HEREON IS DESIGN INFORMATION AND SHOULD BE CONFIRMED

**ORIGINAL SHEET SIZE A4** 

### **DISCLAIMER:**

Please note that this site plan is intended for visual purposes only, additional survey work will be required prior to commencing any design or construction on the site.

1:200

PH 8130 1666