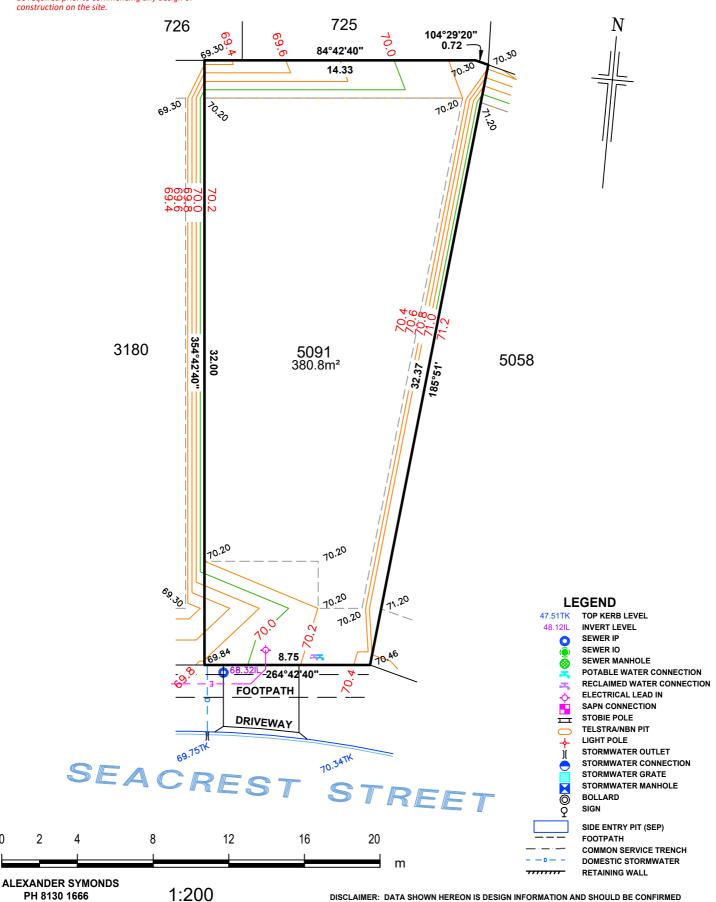

## ALLOTMENT 5091 in DEV. NO. 145/D028/20 in the area named

### SEAFORD HEIGHTS

CT ---/----

### DISCLAIMER:

Please note that this site plan is intended for visual purposes only, additional survey work will be required prior to commencing any design or construction on the site.

### **PRELIMINARY**

**ORIGINAL SHEET SIZE A4** 