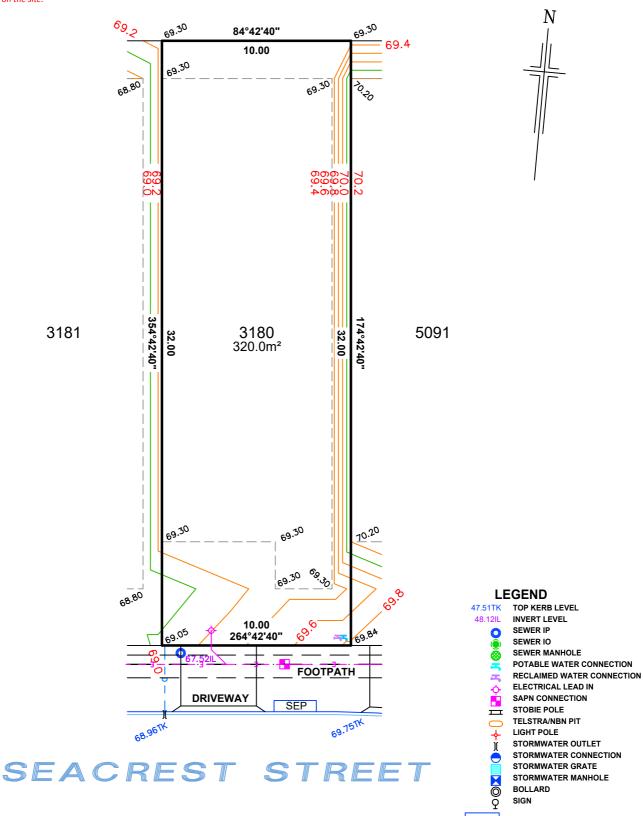

## ALLOTMENT 5091 in DEV. NO. 145/D028/20 in the area named

### SEAFORD HEIGHTS

CT ---/----

### DISCLAIMER:

Please note that this site plan is intended for visual purposes only, additional survey work will be required prior to commencing any design or construction on the site.

### **PRELIMINARY**

**ORIGINAL SHEET SIZE A4** 