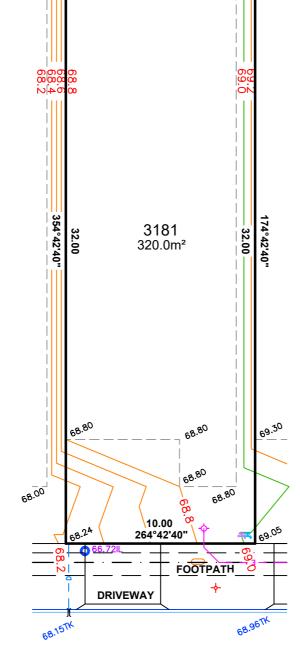

# ALLOTMENT 5058 in DEV. NO. 145/D028/20 in the area named

### SEAFORD HEIGHTS

**ORIGINAL SHEET SIZE A4** 

CT ---/----