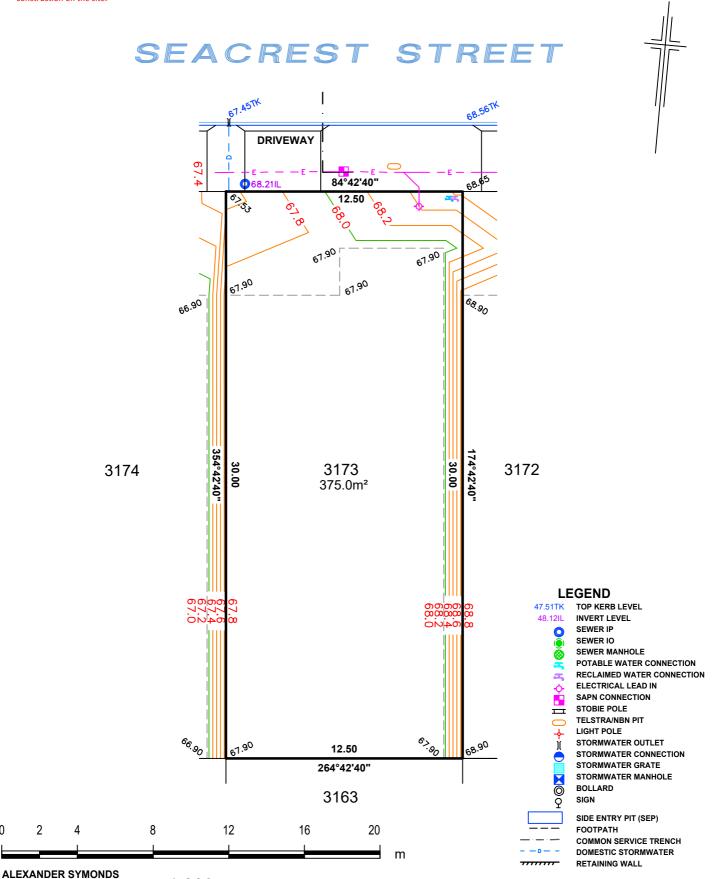

# ALLOTMENT 3173 in DEV. NO. 145/D028/20 in the area named

### **SEAFORD HEIGHTS**

CT ---/---

### **PRELIMINARY**

DISCLAIMER: DATA SHOWN HEREON IS DESIGN INFORMATION AND SHOULD BE CONFIRMED

**ORIGINAL SHEET SIZE A4** 

### **DISCLAIMER:**

Please note that this site plan is intended for visual purposes only, additional survey work will be required prior to commencing any design or construction on the site.

1:200

PH 8130 1666