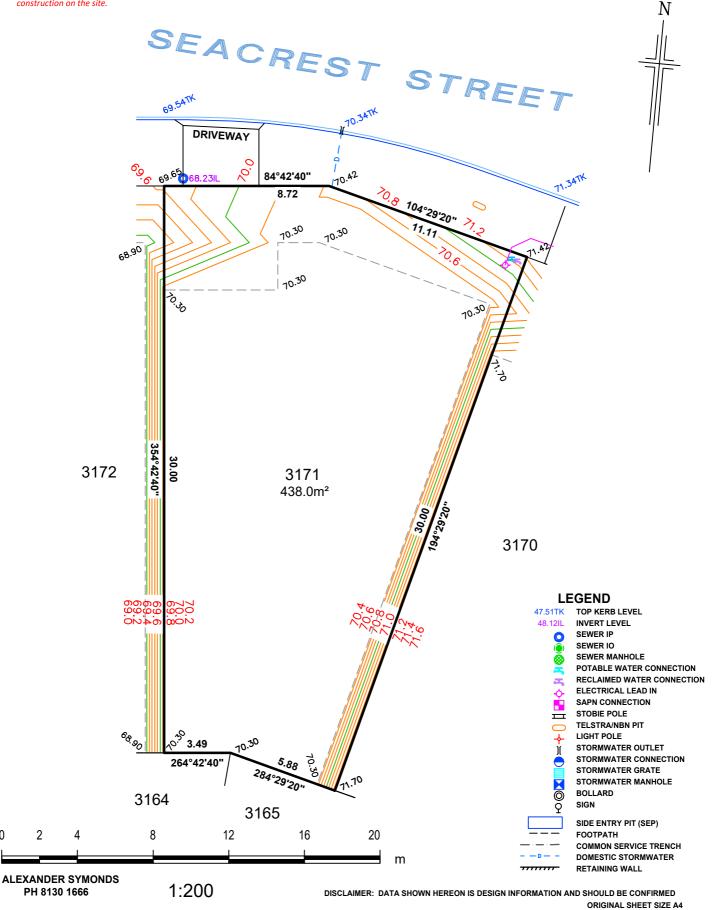

### ALLOTMENT 3171 in DEV. NO. 145/D028/20 in the area named

### **SEAFORD HEIGHTS**

CT ---/---

#### DISCLAIMER:

Please note that this site plan is intended for visual purposes only, additional survey work will be required prior to commencing any design or construction on the site.