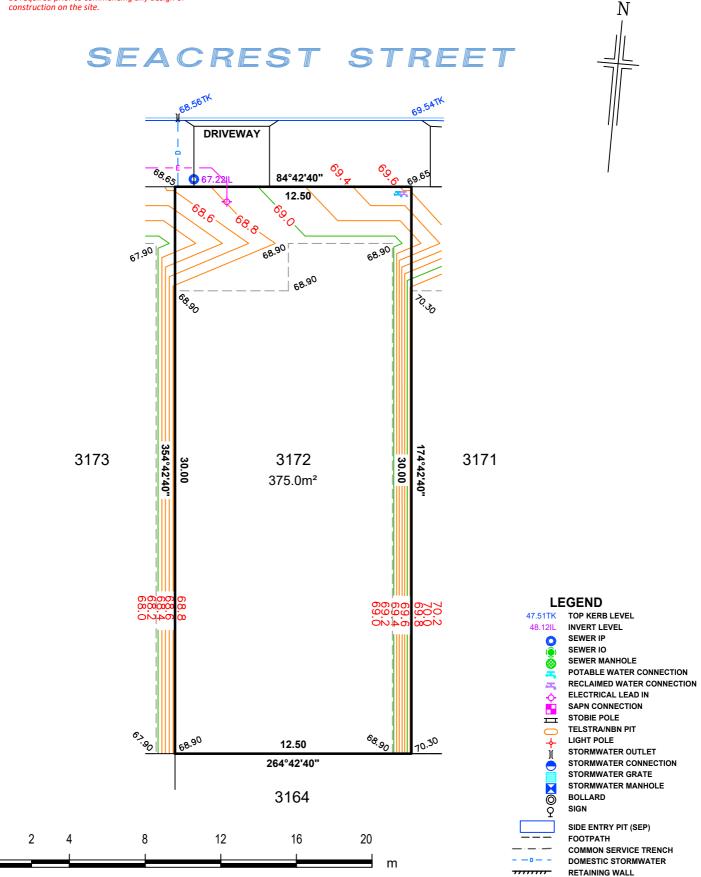

# ALLOTMENT 3172 in DEV. NO. 145/D028/20 in the area named

**SEAFORD HEIGHTS** 

### CT ---/----

### **DISCLAIMER:**

**ALEXANDER SYMONDS** 

PH 8130 1666

1:200

Please note that this site plan is intended for visual purposes only, additional survey work will be required prior to commencing any design or construction on the site

### **PRELIMINARY**

DISCLAIMER: DATA SHOWN HEREON IS DESIGN INFORMATION AND SHOULD BE CONFIRMED

**ORIGINAL SHEET SIZE A4** 