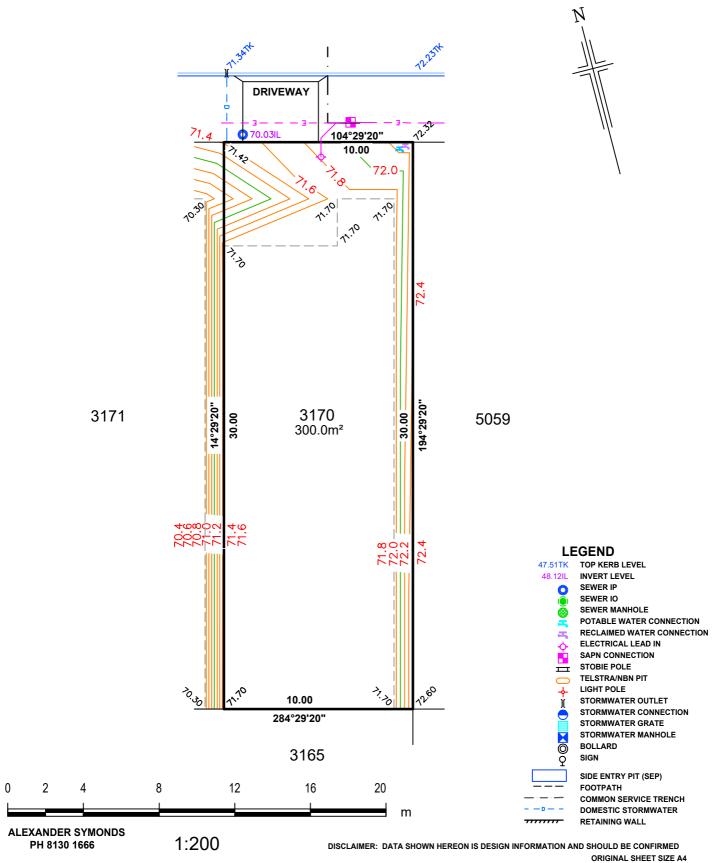

# ALLOTMENT 3170 in DEV. NO. 145/D028/20 in the area named SEAFORD HEIGHTS

CT ---/----

**PRELIMINARY** 

#### DISCLAIMER:

Please note that this site plan is intended for visual purposes only, additional survey work will be required prior to commencing any design or construction on the site.