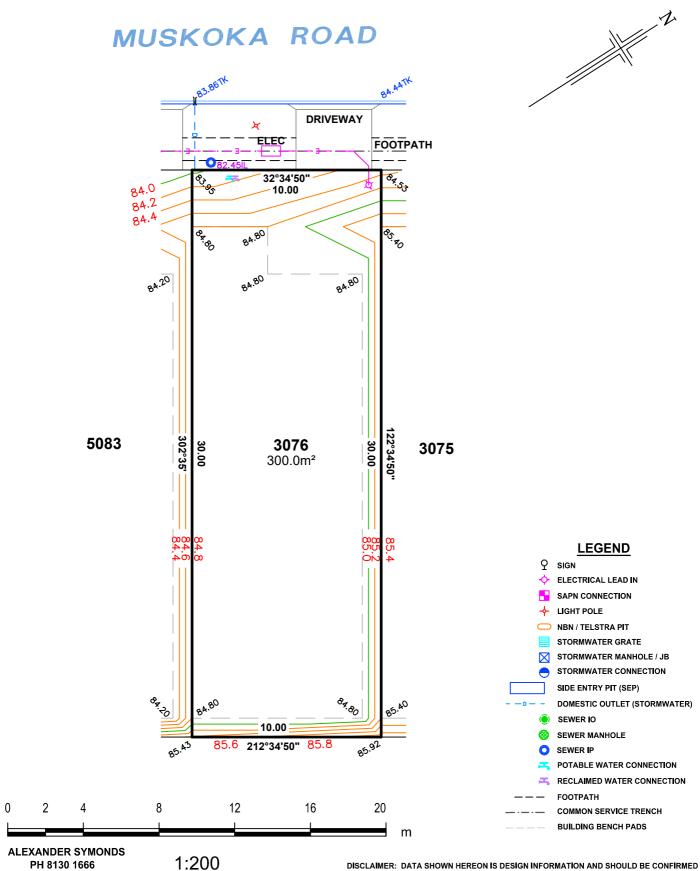

Please note that this site plan is intended for visual purposes only, additional survey work will be required prior to commencing any design or construction on the site. ALLOTMENT 3076 in DEV. NO. 145/D028/20 in the area named SEAFORD HEIGHTS

CT \_-/---

ORIGINAL SHEET SIZE A4

| IMPORTANT                        |
|----------------------------------|
| SERVICE AND DRIVEWAY LOCATIONS   |
| ARE APPROXIMATE. ANY CHANGES WIL |
| BE AT THE PURCHASERS EXPENSE.    |
| PURCHASER:                       |
| PURCHASER:                       |
| DATE                             |