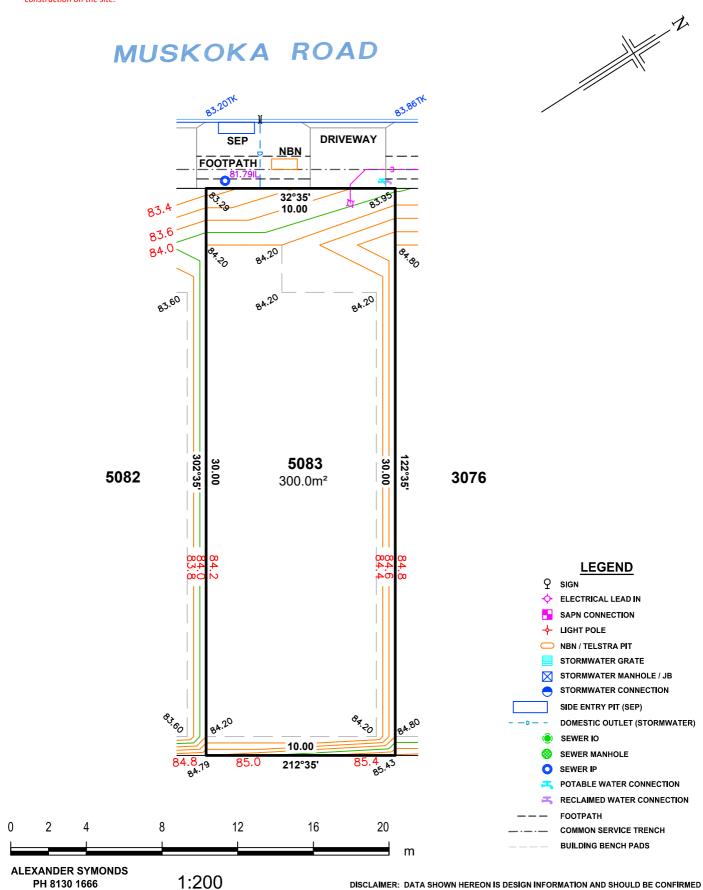

Please note that this site plan is intended for visual purposes only, additional survey work will be required prior to commencing any design or construction on the site. ALLOTMENT 5083 in DEV. NO. 145/D028/20 in the area named SEAFORD HEIGHTS

CT ---/----

ORIGINAL SHEET SIZE A4