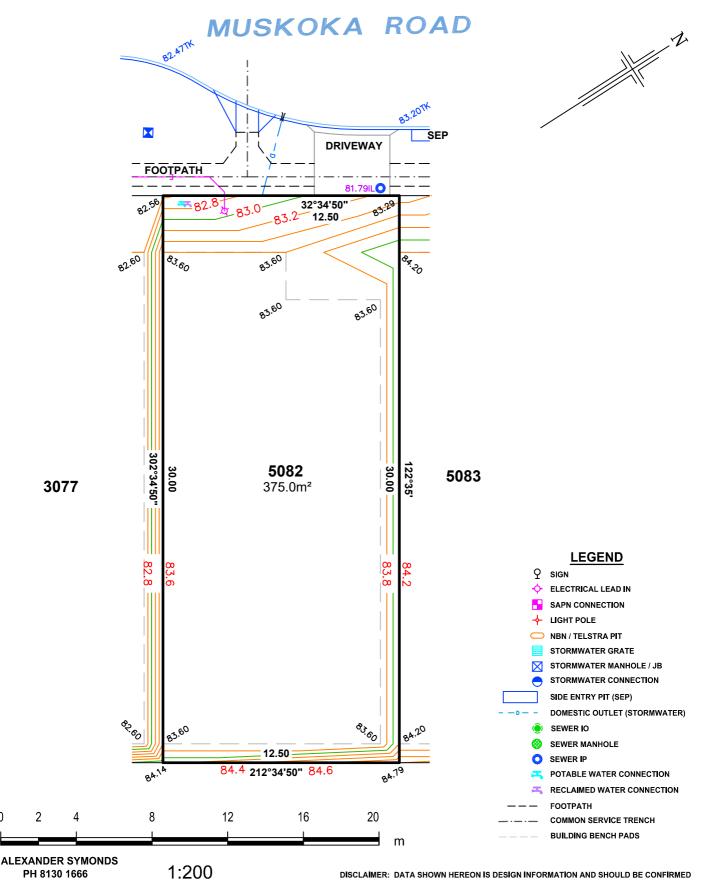

### DISCLAIMER:

0

Please note that this site plan is intended for visual purposes only, additional survey work will be required prior to commencing any design or construction on the site.

### ALLOTMENT 5082 in DEV. NO. 145/D028/20 in the area named SEAFORD HEIGHTS

CT --/---

ORIGINAL SHEET SIZE A4

| IMPORTANT                        |
|----------------------------------|
| SERVICE AND DRIVEWAY LOCATIONS   |
| ARE APPROXIMATE. ANY CHANGES WIL |
| BE AT THE PURCHASERS EXPENSE.    |
| PURCHASER:                       |
| PURCHASER:                       |
| ΠΔΤΕ·                            |