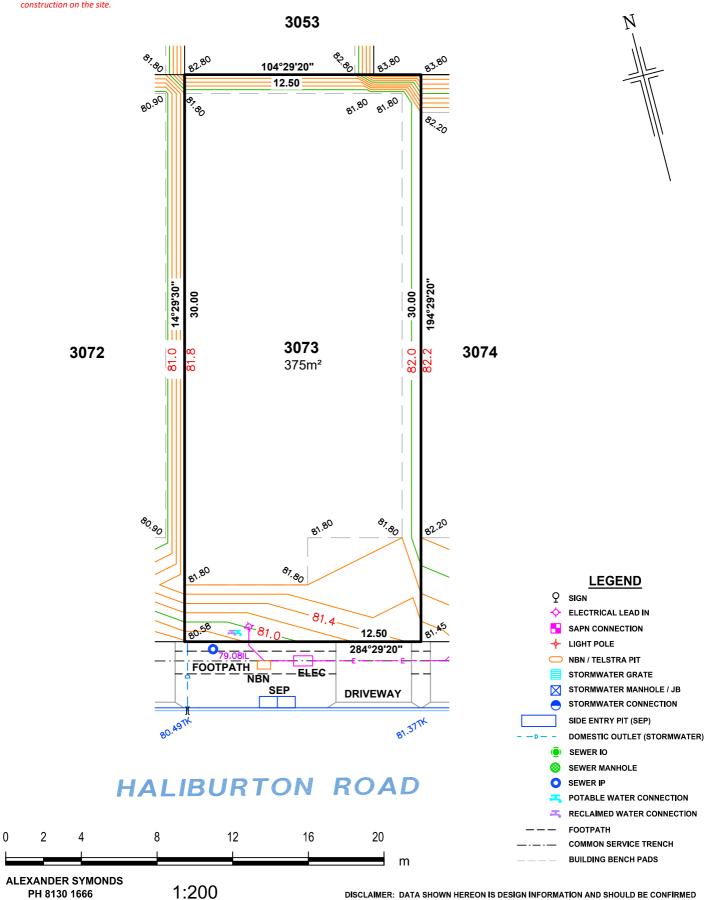

### ALLOTMENT 3073 in DEV. NO. 145/D028/20 in the area named SEAFORD HEIGHTS

CT ---/----

ORIGINAL SHEET SIZE A4

ORIGINAL SHEET SIZE A4

| IMPORTANT                        |
|----------------------------------|
| SERVICE AND DRIVEWAY LOCATIONS   |
| ARE APPROXIMATE. ANY CHANGES WIL |
| BE AT THE PURCHASERS EXPENSE.    |
| PURCHASER:                       |
| PURCHASER:                       |
| DATE                             |