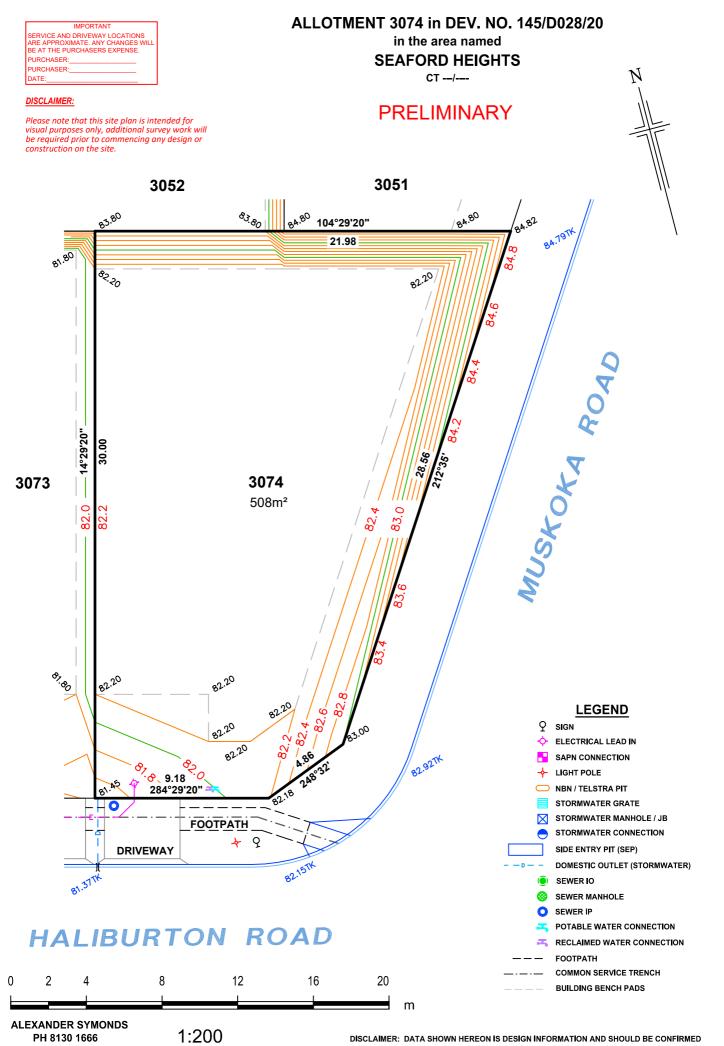

### ALLOTMENT 3073 in DEV. NO. 145/D028/20 in the area named SEAFORD HEIGHTS

CT ---/----

ORIGINAL SHEET SIZE A4

ORIGINAL SHEET SIZE A4

| IMPORTANT                        |
|----------------------------------|
| SERVICE AND DRIVEWAY LOCATIONS   |
| ARE APPROXIMATE. ANY CHANGES WIL |
| BE AT THE PURCHASERS EXPENSE.    |
| PURCHASER:                       |
| PURCHASER:                       |
| DATE                             |