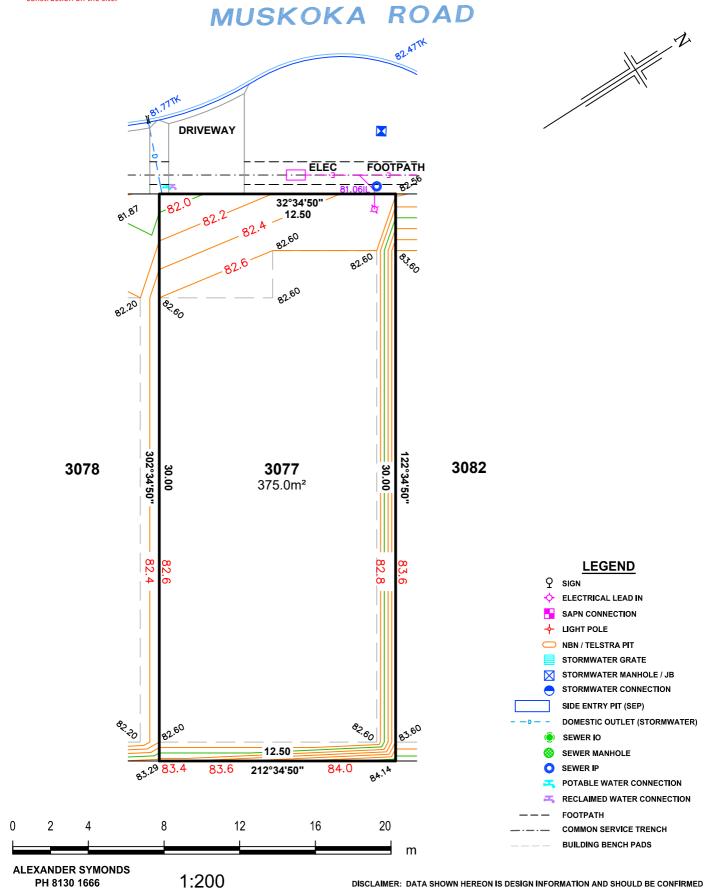

## ALLOTMENT 3077 in DEV. NO. 145/D028/20 in the area named

SEAFORD HEIGHTS

CT ---/----

ORIGINAL SHEET SIZE A4

SERVICE AND DRIVEWAY LOCATIONS ARE APPROXIMATE: ANY CHANGES WILL BE AT THE PURCHASERS EXPENSE. PURCHASER:\_\_\_\_\_\_ PURCHASER:\_\_\_\_\_\_ DATE:\_\_\_\_\_\_