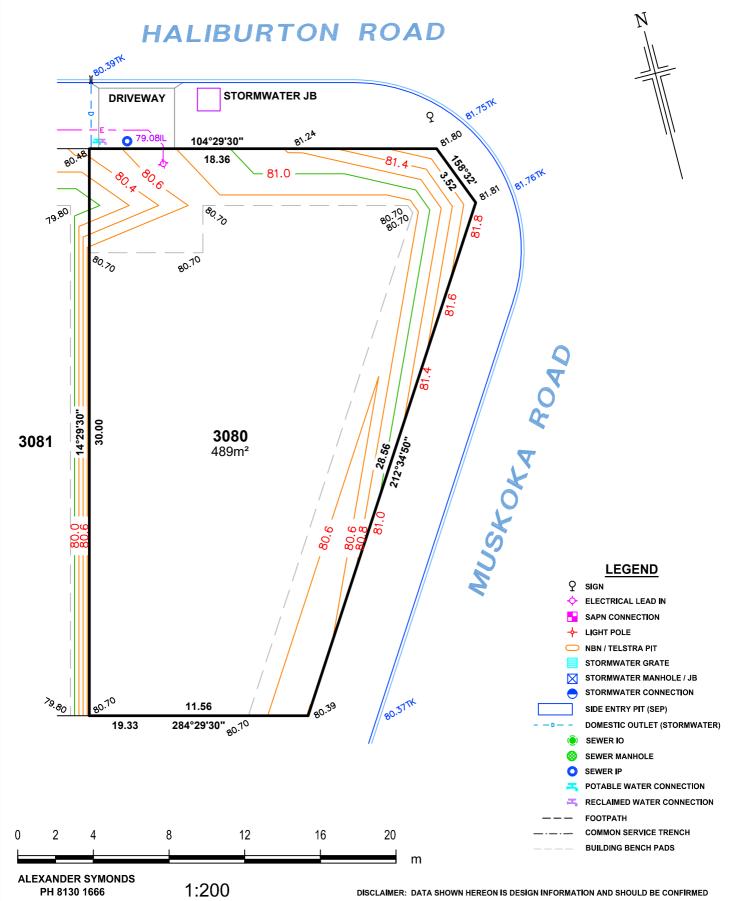

Please note that this site plan is intended for visual purposes only, additional survey work will be required prior to commencing any design or construction on the site.

### ALLOTMENT 3080 in DEV. NO. 145/D028/20 in the area named

SEAFORD HEIGHTS

СТ ---/----

ORIGINAL SHEET SIZE A4

| IMPORTANT                         |
|-----------------------------------|
| SERVICE AND DRIVEWAY LOCATIONS    |
| ARE APPROXIMATE. ANY CHANGES WILI |
| BE AT THE PURCHASERS EXPENSE.     |
| PURCHASER:                        |
| PURCHASER:                        |
| DATE:                             |